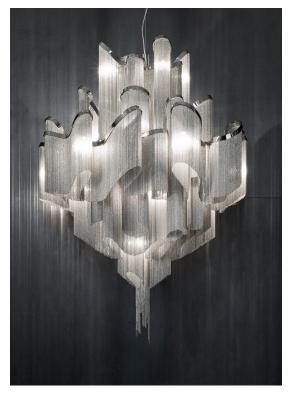

## Canopy

A stunning design from Christian Lava, Stream is an impressive presence in any room. Stream's design exploits the physical characteristics of the materials used to envelop a room in a unique, immersive light. Here, over 7 kilometers of metal chain appear to flow down from the undulating, nickel plated frame. These cascading tiers project a streaking, yet tranquil, shadow throughout the room. Design Christian Lava.