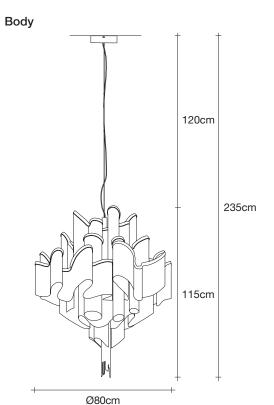

## **Product Name**

Stream large chandelier

### Materials

metal

#### $\epsilon$ EAC

### Finishes | Code

nickel 0J50S E7 C8

black nickel 0J50S E9 C8

gold plated 0J50S L6 C8

Overall height not adjustable on site Optional custom OAH

### Light source 230-240V ~ 50/60Hz

20 x 4W E14 dimmable

LED 5W GU10 dimmable

dimmable options

all systems

## Canopy

A stunning design from Christian Lava, Stream is an impressive presence in any room. Stream's design exploits the physical characteristics of the materials used to envelop a room in a unique, immersive light. Here, over 7 kilometers of metal chain appear to flow down from the undulating, nickel plated frame. These cascading tiers project a streaking, yet tranquil, shadow throughout the room. Design Christian Lava.