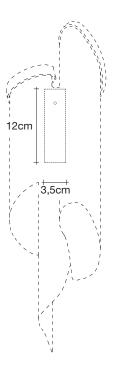

## **Product Name** Stream

wall sconce

Materials metal

> $\epsilon$ EAC

## Finishes | Code

nickel 0J60A E7 C8

black nickel 0J60A E9 C8

gold plated 0J60A L6 C8

### **Body**

## Light source 230-240V ~ 50/60Hz

2 x 6W E14 dimmable

dimmable options

all systems

## Canopy

A stunning design from Christian Lava, Stream is an impressive presence in any room. Stream's design exploits the physical characteristics of the materials used to envelop a room in a unique, immersive light. Here, over 7 kilometers of metal chain appear to flow down from the undulating, nickel plated frame. These cascading tiers project a streaking, yet tranquil, shadow throughout the room. Design Christian Lava.