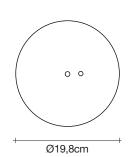

## Finishes | Code

nickel 0J54S E7 C8

black nickel 0J54S E9 C8

gold plated 0J54S L6 C8