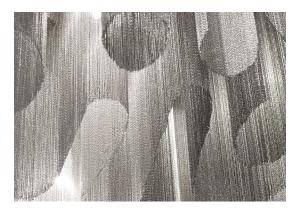

## Canopy

A stunning design from Christian Lava, Stream is an impressive presence in any room. Stream's design exploits the physical characteristics of the materials used to envelop a room in a unique, immersive light. Here, over 7 kilometers of metal chain appear to flow down from the undulating, nickel plated frame. These cascading tiers project a streaking, yet tranquil, shadow throughout the room. Design Christian Lava.