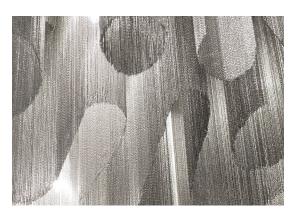

## Canopy

A stunning design from Christian Lava, Stream is an impressive presence in any room. Stream's design exploits the physical characteristics of the materials used to envelop a room in a unique, immersive light. Here, over 7 kilometers of metal chain appear to flow down from the undulating, nickel plated frame. These cascading tiers project a streaking, yet tranquil, shadow throughout the room. Design Christian Lava.