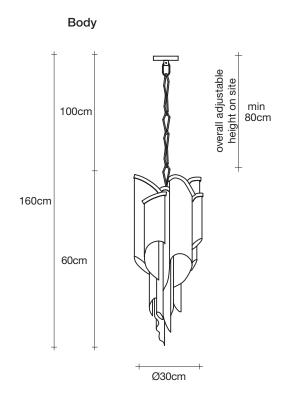

## **Product Name** Stream

mini chandelier

## Materials

metal

## Finishes | Code

nickel 0J54S E7 C8

black nickel 0J54S E9 C8

gold plated 0J54S L6 C8

## Light source 230-240V ~ 50/60Hz

4 x 3,5W G9 dimmable

LED 5W GU10 dimmable

dimmable options

all systems

## Canopy

A stunning design from Christian Lava, Stream is an impressive presence in any room. Stream's design exploits the physical characteristics of the materials used to envelop a room in a unique, immersive light. Here, over 7 kilometers of metal chain appear to flow down from the undulating, nickel plated frame. These cascading tiers project a streaking, yet tranquil, shadow throughout the room. Design Christian Lava.