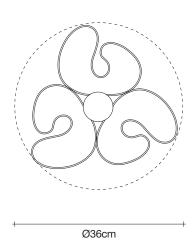

### Finishes | Code

nickel 0J70L E7 C8

black nickel 0J70L E9 C8

gold plated 0J70L L6 C8 **Body** 

Overall height not adjustable on site Optional custom OAH

Light source 230-240V ~ 50/60Hz

8 x 3,5W G9 dimmable

LED 5W GU10 dimmable

dimmable options

all systems

Canopy

Ø14cm

A stunning design from Christian Lava, Stream is an impressive presence in any room. Stream's design exploits the physical characteristics of the materials used to envelop a room in a unique, immersive light. Here, over 7 kilometers of metal chain appear to flow down from the undulating, nickel plated frame. These cascading tiers project a streaking, yet tranquil, shadow throughout the room. Design Christian Lava.