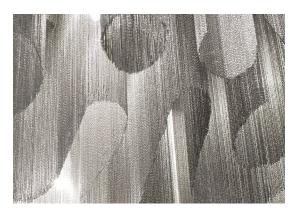

## Canopy

A stunning design from Christian Lava, Stream is an impressive presence in any room. Stream's design exploits the physical characteristics of the materials used to envelop a room in a unique, immersive light. Here, over 7 kilometers of metal chain appear to flow down from the undulating, nickel plated frame. These cascading tiers project a streaking, yet tranquil, shadow throughout the room. Design Christian Lava.