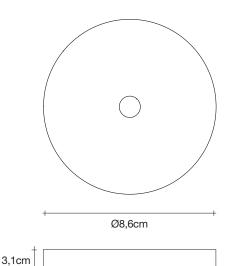

LED 5W GU10 dimmable

dimmable options

all systems

Canopy

Ø14cm

A stunning design from Christian Lava, Stream is an impressive presence in any room. Stream's design exploits the physical characteristics of the materials used to envelop a room in a unique, immersive light. Here, over 7 kilometers of metal chain appear to flow down from the undulating, nickel plated frame. These cascading tiers project a streaking, yet tranquil, shadow throughout the room. Design Christian Lava.