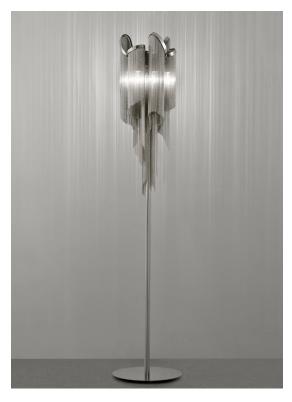

### **Product Name** Stream floor lamp

Materials metal

> $\epsilon$ EAC

#### Base

A stunning design from Christian Lava, Stream is an impressive presence in any room. Stream's design exploits the physical characteristics of the materials used to envelop a room in a unique, immersive light. Here, over 7 kilometers of metal chain appear to flow down from the undulating, nickel plated frame. These cascading tiers project a streaking, yet tranquil, shadow throughout the room. Design Christian Lava.