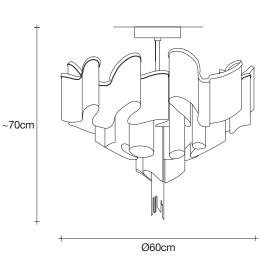

## Canopy

A stunning design from Christian Lava, Stream is an impressive presence in any room. Stream's design exploits the physical characteristics of the materials used to envelop a room in a unique, immersive light. Here, over 7 kilometers of metal chain appear to flow down from the undulating, nickel plated frame. These cascading tiers project a streaking, yet tranquil, shadow throughout the room. Design Christian Lava.