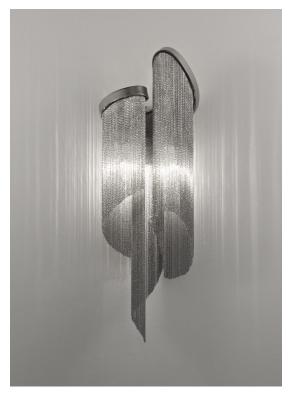

## **Product Name** Stream

wall sconce

Materials metal

> $\epsilon$ EAC

## Finishes | Code

nickel 0J60A E7 C8

black nickel 0J60A E9 C8

gold plated 0J60A L6 C8

### **Body**

## Light source 230-240V ~ 50/60Hz

2 x 6W E14 dimmable

dimmable options

all systems

## Canopy

A stunning design from Christian Lava, Stream is an impressive presence in any room. Stream's design exploits the physical characteristics of the materials used to envelop a room in a unique, immersive light. Here, over 7 kilometers of metal chain appear to flow down from the undulating, nickel plated frame. These cascading tiers project a streaking, yet tranquil, shadow throughout the room. Design Christian Lava.