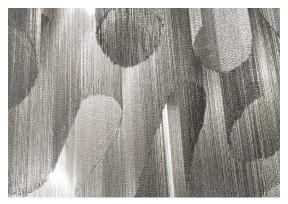

## Canopy

A stunning design from Christian Lava, Stream is an impressive presence in any room. Stream's design exploits the physical characteristics of the materials used to envelop a room in a unique, immersive light. Here, over 7 kilometers of metal chain appear to flow down from the undulating, nickel plated frame. These cascading tiers project a streaking, yet tranquil, shadow throughout the room. Design Christian Lava.