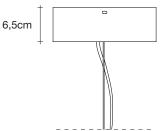

### **Product Name** Stream floor lamp

Materials metal

> $\epsilon$ EAC

### **Body**

#### Base

A stunning design from Christian Lava, Stream is an impressive presence in any room. Stream's design exploits the physical characteristics of the materials used to envelop a room in a unique, immersive light. Here, over 7 kilometers of metal chain appear to flow down from the undulating, nickel plated frame. These cascading tiers project a streaking, yet tranquil, shadow throughout the room. Design Christian Lava.