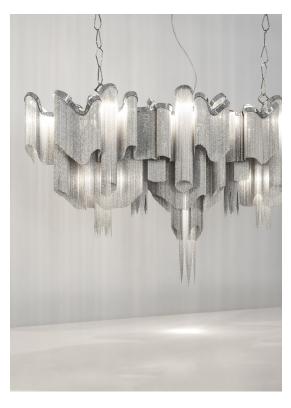

## Canopy

A stunning design from Christian Lava, Stream is an impressive presence in any room. Stream's design exploits the physical characteristics of the materials used to envelop a room in a unique, immersive light. Here, over 7 kilometers of metal chain appear to flow down from the undulating, nickel plated frame. These cascading tiers project a streaking, yet tranquil, shadow throughout the room. Design Christian Lava.