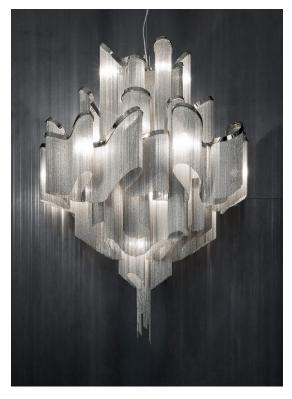

## Canopy

A stunning design from Christian Lava, Stream is an impressive presence in any room. Stream's design exploits the physical characteristics of the materials used to envelop a room in a unique, immersive light. Here, over 7 kilometers of metal chain appear to flow down from the undulating, nickel plated frame. These cascading tiers project a streaking, yet tranquil, shadow throughout the room. Design Christian Lava.