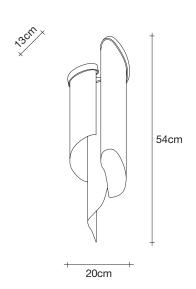

## **Product Name** Stream

wall sconce

Materials metal

> $\epsilon$ EAC

## Finishes | Code

nickel 0J60A E7 C8

black nickel 0J60A E9 C8

gold plated 0J60A L6 C8

### **Body**

## Light source 230-240V ~ 50/60Hz

2 x 6W E14 dimmable

dimmable options

all systems

## Canopy

A stunning design from Christian Lava, Stream is an impressive presence in any room. Stream's design exploits the physical characteristics of the materials used to envelop a room in a unique, immersive light. Here, over 7 kilometers of metal chain appear to flow down from the undulating, nickel plated frame. These cascading tiers project a streaking, yet tranquil, shadow throughout the room. Design Christian Lava.