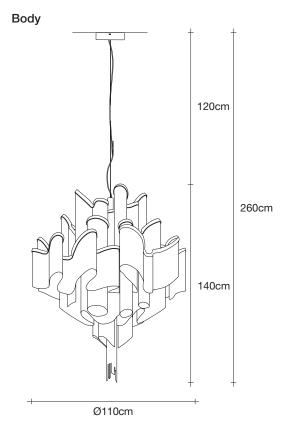

## Canopy

A stunning design from Christian Lava, Stream is an impressive presence in any room. Stream's design exploits the physical characteristics of the materials used to envelop a room in a unique, immersive light. Here, over 7 kilometers of metal chain appear to flow down from the undulating, nickel plated frame. These cascading tiers project a streaking, yet tranquil, shadow throughout the room. Design Christian Lava.