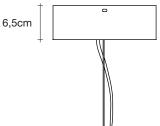

## Canopy

A stunning design from Christian Lava, Stream is an impressive presence in any room. Stream's design exploits the physical characteristics of the materials used to envelop a room in a unique, immersive light. Here, over 7 kilometers of metal chain appear to flow down from the undulating, nickel plated frame. These cascading tiers project a streaking, yet tranquil, shadow throughout the room. Design Christian Lava.