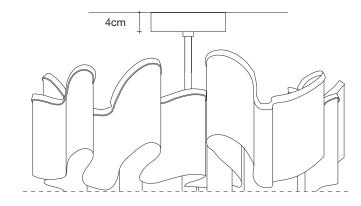

LED 5W GU10 dimmable

dimmable options

all systems

Canopy

Ø14cm

A stunning design from Christian Lava, Stream is an impressive presence in any room. Stream's design exploits the physical characteristics of the materials used to envelop a room in a unique, immersive light. Here, over 7 kilometers of metal chain appear to flow down from the undulating, nickel plated frame. These cascading tiers project a streaking, yet tranquil, shadow throughout the room. Design Christian Lava.