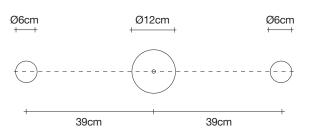

ble options



all systems

## Canopy





A stunning design from Christian Lava, Stream is an impressive presence in any room. Stream's design exploits the physical characteristics of the materials used to envelop a room in a unique, immersive light. Here, over 7 kilometers of metal chain appear to flow down from the undulating, nickel plated frame. These cascading tiers project a streaking, yet tranquil, shadow throughout the room. Design Christian Lava.



design Christian Lava terzani.com





## **Product Name** Stream

linear chandelier

### Materials metal

EHC  $\epsilon$ 

## Finishes | Code



nickel 0J52S E7 C8



black nickel 0J52S E9 C8



gold plated 0J52S L6 C8





## Light source 230-240V ~ 50/60Hz







LED 3 x 5W GU10 dimmable

dimmable options

all systems

## Canopy



A stunning design from Christian Lava, Stream is an impressive presence in any room. Stream's design exploits the physical characteristics of the materials used to envelop a room in a unique, immersive light. Here, over 7 kilometers of metal chain appear to flow down from the undulating, nickel plated frame. These cascading tiers project a streaking, yet tranquil, shadow throughout the room. Design Christian Lava.



design Christian Lava terzani.com





**Product Name** Stream ceiling light

Materials metal

> $\epsilon$ EAC

### Finishes | Code



nickel 0J70L E7 C8



black nickel 0J70L E9 C8



gold plated 0J70L L6 C8 **Body** 



Overall height not adjustable on site Optional custom OAH



Light source 230-240V ~ 50/60Hz



8 x 3,5W G9 dimmable



LED 5W GU10 dimmable

dimmable opt