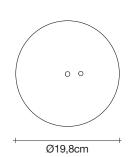

### Finishes | Code

nickel 0J70L E7 C8

black nickel 0J70L E9 C8

gold plated 0J70L L6 C8 **Body** 

Overall height not adjustable on site Optional custom OAH

Light source 230-240V ~ 50/60Hz

8 x 3,5W G9 dimmable

LED 5W GU10 dimmable

dimmable options

all systems

Canopy

Ø14cm

A stunning design from Christian Lava, Stream is an impressive presence in any room. Stream's design exploits the physical characteristics of the materials used to envelop a room in a unique, immersive light. Here, over 7 kilometers of metal chain appear to flow down from the undulating, nickel plated frame. These cascading tiers project a streaking, yet tranquil, shadow throughout the room. Design Christian Lava.