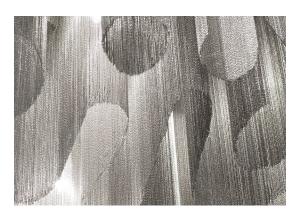

## Canopy

A stunning design from Christian Lava, Stream is an impressive presence in any room. Stream's design exploits the physical characteristics of the materials used to envelop a room in a unique, immersive light. Here, over 7 kilometers of metal chain appear to flow down from the undulating, nickel plated frame. These cascading tiers project a streaking, yet tranquil, shadow throughout the room. Design Christian Lava.