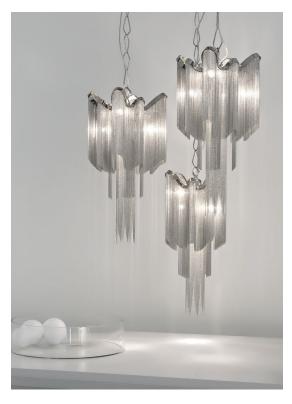

## Canopy

A stunning design from Christian Lava, Stream is an impressive presence in any room. Stream's design exploits the physical characteristics of the materials used to envelop a room in a unique, immersive light. Here, over 7 kilometers of metal chain appear to flow down from the undulating, nickel plated frame. These cascading tiers project a streaking, yet tranquil, shadow throughout the room. Design Christian Lava.