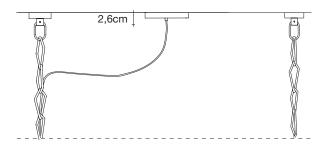

ughout the room. Design Christian Lava.



design Christian Lava terzani.com





## **Product Name** Stream

linear chandelier

### Materials metal

EHC  $\epsilon$ 

## Finishes | Code



nickel 0J52S E7 C8



black nickel 0J52S E9 C8



gold plated 0J52S L6 C8





## Light source 230-240V ~ 50/60Hz







LED 3 x 5W GU10 dimmable

dimmable options

all systems

## Canopy



A stunning design from Christian Lava, Stream is an impressive presence in any room. Stream's design exploits the physical characteristics of the materials used to envelop a room in a unique, immersive light. Here, over 7 kilometers of metal chain appear to flow down from the undulating, nickel plated frame. These cascading tiers project a streaking, yet tranquil, shadow throughout the room. Design Christian Lava.



design Christian Lava terzani.com





**Product Name** Stream ceiling light

Materials metal

> $\epsilon$ EAC

### Finishes | Code



nickel 0J70L E7 C8



black nickel 0J70L E9 C8



gold plated 0J70L L6 C8 **Body** 



Overall height not adjustable on site Optional custom OAH



Light source 230-240V ~ 50/60Hz



8 x 3,5W G9 dimmable



LED 5W GU10 dimmable

dimmable options



all systems

Canopy



Ø14cm



A stunning design from Christian Lava, Stream is an impressive presence in any room. Stream's design exploits the physical characteristics of the materials used to envelop a room in a unique, immersive light. Here, over 7 kilometers of metal chain appear to flow down from the undulating, nickel plated frame. These cascading tiers project a streaking, yet tranquil, shadow through