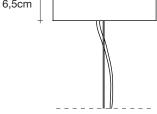

## Canopy

A stunning design from Christian Lava, Stream is an impressive presence in any room. Stream's design exploits the physical characteristics of the materials used to envelop a room in a unique, immersive light. Here, over 7 kilometers of metal chain appear to flow down from the undulating, nickel plated frame. These cascading tiers project a streaking, yet tranquil, shadow throughout the room. Design Christian Lava.