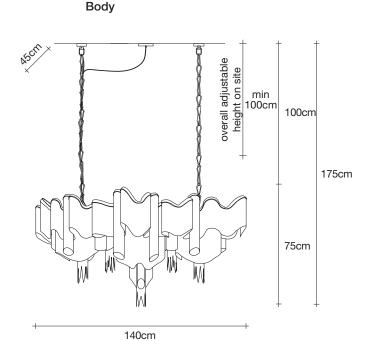

## **Product Name** Stream

mini chandelier

## Materials

metal

## Finishes | Code

nickel 0J54S E7 C8

black nickel 0J54S E9 C8

gold plated 0J54S L6 C8

## Light source 230-240V ~ 50/60Hz

4 x 3,5W G9 dimmable

LED 5W GU10 dimmable

dimmable options

all systems

## Canopy

A stunning design from Christian Lava, Stream is an impressive presence in any room. Stream's design exploits the physical characteristics of the materials used to envelop a room in a unique, immersive light. Here, over 7 kilometers of metal chain appear to flow down from the undulating, nickel plated frame. These cascading tiers project a streaking, yet tranquil, shadow throughout the room. Design Christian Lava.