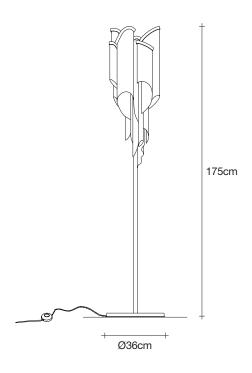

### **Product Name** Stream floor lamp

Materials metal

> $\epsilon$ EAC

### Finishes | Code

nickel 0J65P E7 C8

black nickel 0J65P E9 C8

gold plated 0J65P L6 C8

## Light source 220-240V ~ 50/60Hz

6 x 6W E14 dimmable

integrated dimmer

#### Base

A stunning design from Christian Lava, Stream is an impressive presence in any room. Stream's design exploits the physical characteristics of the materials used to envelop a room in a unique, immersive light. Here, over 7 kilometers of metal chain appear to flow down from the undulating, nickel plated frame. These cascading tiers project a streaking, yet tranquil, shadow throughout the room. Design Christian Lava.