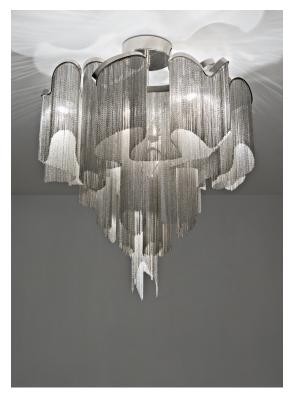

## Canopy

A stunning design from Christian Lava, Stream is an impressive presence in any room. Stream's design exploits the physical characteristics of the materials used to envelop a room in a unique, immersive light. Here, over 7 kilometers of metal chain appear to flow down from the undulating, nickel plated frame. These cascading tiers project a streaking, yet tranquil, shadow throughout the room. Design Christian Lava.